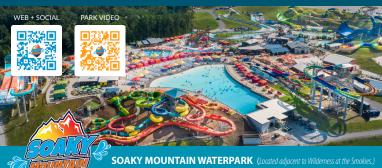

The Areas Biggest Outdoor Waterpark!

Open Daily May - August + Weekends in September