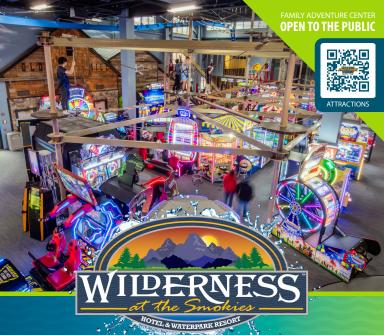

Wilderness is home to the Wild WaterDome, Tennessee's Largest Indoor Waterpark, which features a see-through roof that will weather-proof your vacation and give you the opportunity to tan inside all year long. Along with year-round indoor waterpark fun, you will find two outdoor waterparks right outside your guest room door! And remember to check out the Adventure Forest dry, family adventure center. Featuring a 3 story ropes course, multi-level laser tag, blacklight mini-golf, mega arcade, and much more!