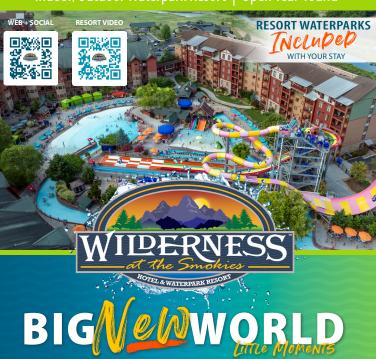

## WATERPARK

Indoor/Outdoor Waterpark Resort | Open Year-round

2025 brings many NEW and exciting renovations and expansions to Wilderness at the Smokies!

## INDOOR WATERPARK HAS DOUBLED IN SIZE + ACCOMODATIONS HAVE EXPANDED!

- 40,000 sq. ft. indoor waterpark expansion
- Rooftop Pool + Lounging Area
- Lazy River with immersive tunnel
- 20 New Vacation Villas
- 14 four-bedroom cabins
- 8 five-bedroom Entertainment Cabins
- 6 Treehouse Cabins
- Cloud Coaster and XD Theater in Adventure Forest
- Renovated Restaurants
- Renovated Rooms at Stone Hill Lodge

Wilderness is home to the Wild WaterDome, Tennessee's Largest Indoor Waterpark, which features a see-through roof that will weather-proof your vacation and give you the opportunity to tan inside all year long. Along with year-round indoor waterpark fun, you will find two outdoor waterparks right outside your guest room door! And remember to check out the Adventure Forest dry, family adventure center. Featuring a 3 story ropes course, multi-level laser tag, blacklight mini-golf, mega arcade, and much more!